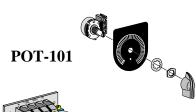

#### **Command Signal Products**

| Model    | Description                                                                                                                         | List      |
|----------|-------------------------------------------------------------------------------------------------------------------------------------|-----------|
| POT-101  | Command Potentiometer, 1K ohm (terminates with screw terminals; includes 0-100% dial plate and knob)                                | \$ 50.75  |
| XMA-104A | Command Potentiometer Transmitter, 4-20mA loop powered (for use with 100 ohm to 10K ohm potentiometers)                             | \$ 92.50  |
| MLT-100A | Manual Loop Transmitter, 4-20mA loop powered (includes XMA-104A, bracket, 1K ohm 1 turn potentiometer, 0-100% dial plate, and knob) | \$ 153.25 |
| XMA-108  | Slide Wire Transmitter, 4-20mA loop powered (for use with 100 ohm to 10K ohm slide wires)                                           | \$ 92.50  |