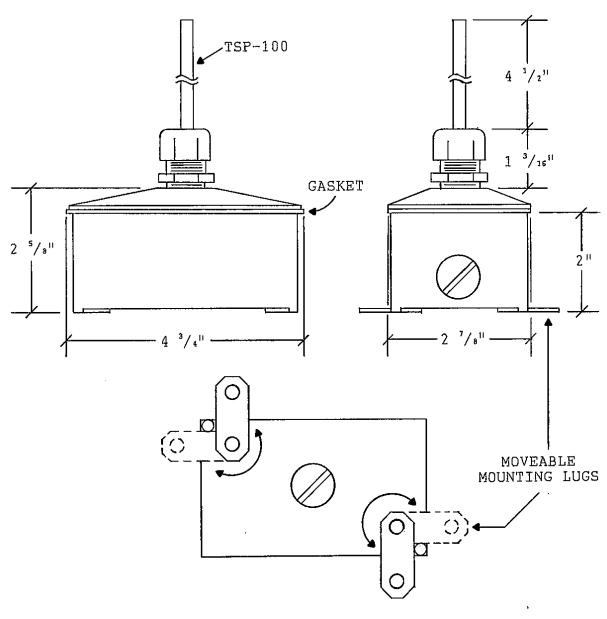

## **▲ PEAKTRONICS**

The ATT-100/ATT-101 Air Temperature Transmitters come complete with a TSP-100 Sensor, a 4-20mA transmitter, and a JBX-100 weatherproof enclosure. The enclosure provides internally threaded hubs for mounting the TSP-100 on the cover plate, bottom, or two sides. Plugs for the unused hubs are included.