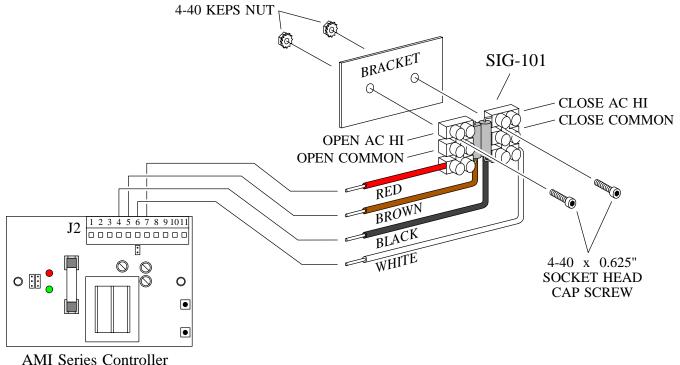

• PEAKTRONICS

**SIG-101** 

234VAC Signal Adaptor 13K ohms

The Peaktronics SIG-101 is an accessory item for the AMI-103/104 Series controllers that extends the AC HI control signal inputs for 234VAC control signals. The SIG-101 is easily added to any AMI-103/104 Series installation by connecting the unit as shown in the Installation Diagram below.

The SIG-101 provides screw terminals for easy field wiring (two terminals for each control input) as shown in the Installation Diagram. Each control input has a range from 211VAC to 257VAC.

The SIG-101 includes two screws and two nuts for mounting purposes. While the SIG-101 can be mounted to any suitable or convenient surface inside an actuator, most Peaktronics mounting kits include additional mounting holes intended for a transmitter module that can be used for mounting the SIG-101.

**INSTALLATION DIAGRAM** 